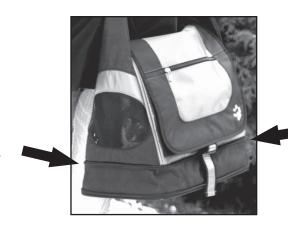

## **EXPANDABLE BOTTOM**

Adds 3 inches of height for your pet.

Just unzip for expansion.