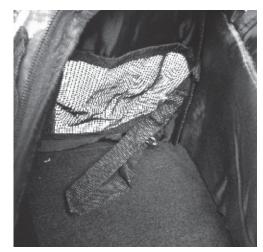

For The ON-THE-GO Pet™

# INSTRUCTION MANUAL THE MESSENGER 2-in-I CARRIER

**PG7400** 



## Carrier/Car Seat





To see our full line of products, visit us online at: www.petgearinc.com

#### **CUSTOMER SERVICE HELP DESK**

customerservice@petgearinc.com

Toll-Free 877-752-9123 - Eastern Standard Time 8am-3pm, Monday through Friday

## **△ WARNING!**

#### FOR PETS ONLY.

Not intended to be used as a restraining device for aggressive or dangerous animals that dig, chew or paw aggressively. Do not leave your pet unattended. **PET GEAR** is not liable for any damage caused by aggressive, destructive, immature or untrained animals. Do not use near an open or exposed flame. Failure to follow these warnings and the instructions could result in serious injury or death.

### **PARTS LIST**





Sewn-in Tether

## TO USE AS CAR SEAT

To use The Messenger 2-in-1 Carrier as a car seat, take seat belt and place it through the seat belt straps and buckle seat belt to secure (shown below).



## **EXPANDABLE BOTTOM**



Adds 3 inches of height for your pet.

Just unzip for expansion.

## REPLACEMENT PARTS

Please have your model number ready before calling. Use only Pet Gear replacement parts.



PO Box 99 West Rutland, VT 05777 877-752-9123 www.petgearinc.com