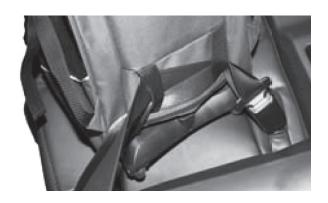

## TO USE AS CAR SEAT

To use The Messenger 2-in-1 Carrier as a car seat, take seat belt and place it through the seat belt straps and buckle seat belt to secure (shown below).