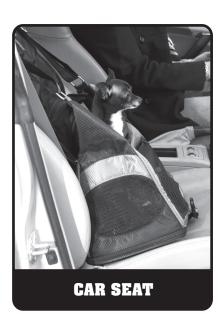

## TO USE AS CAR SEAT

To use The Messenger 2-in-1 Carrier as a car seat, take seat belt and place it through the seat belt straps and buckle seat belt to secure (shown below).