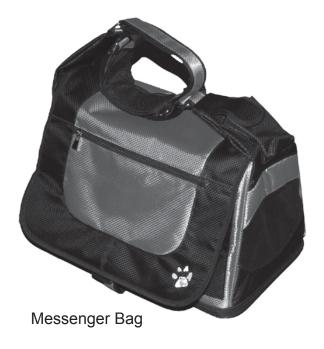

# INSTRUCTION MANUAL THE MESSENGER 2-in-I CARRIER

**PG7400** 

## Carrier/Car Seat

To see our full line of products, visit us online at: www.petgearinc.com